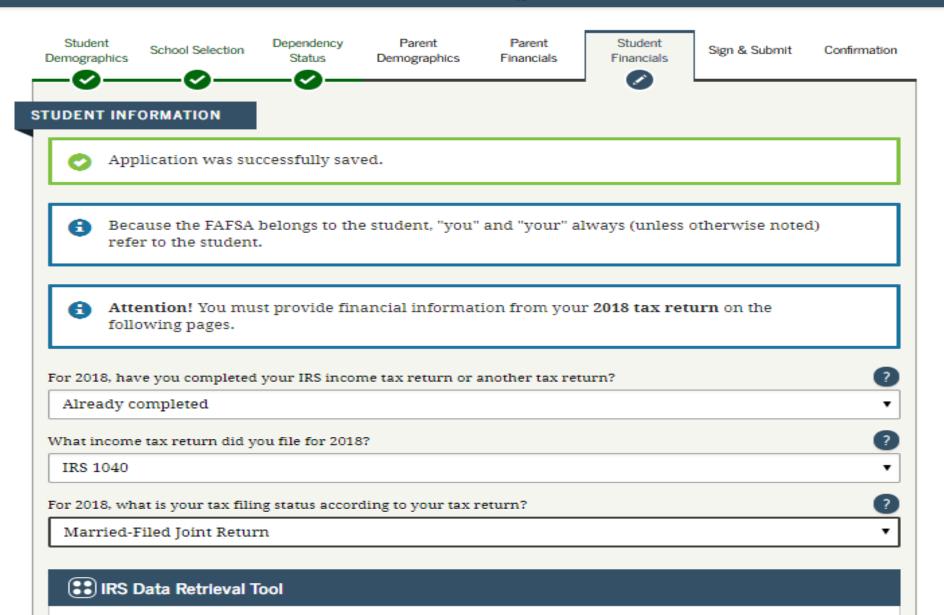

#### Student Tax Filing Status

Applying is faster and easier if you transfer your tax return information into this FAFSA with the IRS Data Retrieval Tool (IRS DRT)!