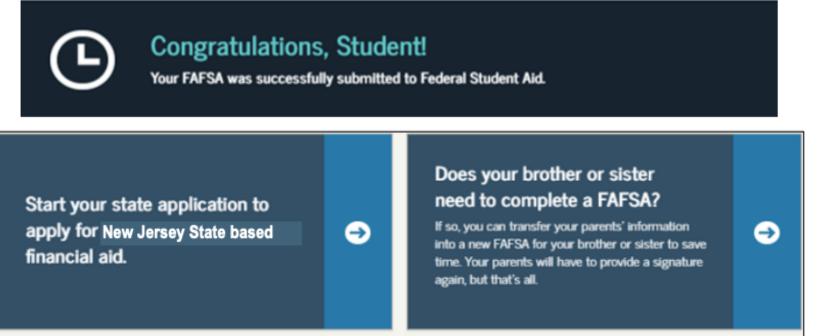

### There Will Be A Student & Parent Section

• Start your state application to apply for state-based financial aid

The student is asked to enter personal information about their parents in order to send them an invite to their FAFSA® form. In this scenario, the student invites one parent.

### Fafsa Confirmation Page

Upon submitting the student's FAFSA<sup>®</sup> form the student will receive an email with the full, detailed confirmation. With the student and parent sections completed and signed, the FAFSA form is now considered complete and submitted for processing.