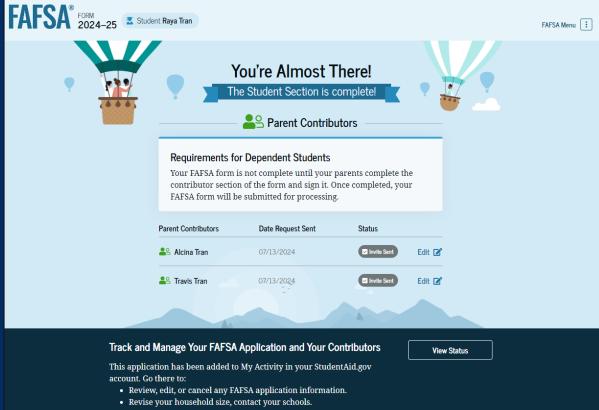

### There Will Be A Student & Parent Section

• Start your state application to apply for state-based financial aid

The student is asked to enter personal information about their parents in order to send them an invite to their FAFSA® form. In this scenario, the student invites one parent.

### A Parent Logging In Links Up The Fafsa

| An official website of the United State | es government.                                                                                                                                                                                                                                                                                                                              | Help Center English   Español |
|-----------------------------------------|---------------------------------------------------------------------------------------------------------------------------------------------------------------------------------------------------------------------------------------------------------------------------------------------------------------------------------------------|-------------------------------|
| Federal Student A                       | And FAFSA V Loans & Grants V Repayment V Loan Forgiveness V                                                                                                                                                                                                                                                                                 | 🔍 🍨 峇 Alcina 🗸                |
|                                         | <section-header>         My Activity         Currently Active         You have been requested to be a Contributor on a FAFSA for Raya Tran         The Free Application for Federal Student Aid (AFSA) form helps students apply for federal grants, work-study, and loans.         Decline Invitation         Get Started</section-header> |                               |
|                                         | Borrower Defense Case #07688447                                                                                                                                                                                                                                                                                                             |                               |
|                                         | PSLF Application  Action Required Last Updated: 06/22/2022  The Peace Corps                                                                                                                                                                                                                                                                 |                               |

After successfully logging in, the parent is taken to their "My Activity" page. The parent sees an invitation to be a contributor on the student's FAFSA® form.